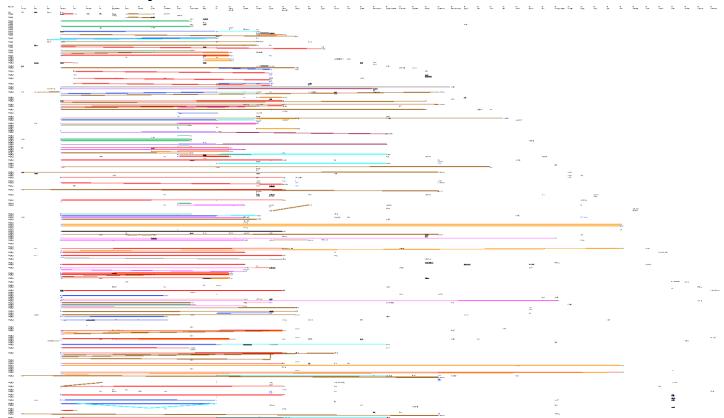

# **Grammatical analysis**

| Clause ID | Taxis and<br>Logico-<br>semantics | Theme                | Rheme                                                 | Thematized | Mood<br>Adjunct | Subject      | Finite             |
|-----------|-----------------------------------|----------------------|-------------------------------------------------------|------------|-----------------|--------------|--------------------|
| 001_1     |                                   | The unicorns         | do not understand                                     | Unicorns   |                 | The unicorns | do not             |
| 002_1     | 1                                 | We                   | have had long conversations                           | We         |                 | We           | have               |
| 002_2     | +2                                | but it               | is difficult for them                                 | Death      |                 | it           | is                 |
| 003_1     | 1α                                | They                 | insist                                                | Unicorns   |                 | They         | insist             |
| 003_2     | ``βα                              | that I               | have come                                             | Narrator   |                 | 1            | have               |
| 003_3     | ``βxβ                             |                      | to collect the body of one of their number            | none       |                 |              |                    |
| 003_4     | +2α                               | but at the same time | they point out                                        | Circ       |                 | they         | point out          |
| 003_5     | +2``β                             | that there           | is no body                                            | There      |                 | there        | is                 |
| 003_6     | +2``γα                            | that it              | was collected by another man                          | Body       |                 | it           | was                |
| 003_7     | +2``γxβ                           | before I             | arrived                                               | Narrator   |                 | 1            | arrived            |
| 004_1     | α                                 | They                 | continue to insist on these points                    | Unicorns   |                 | They         | continue to insist |
| 004_2     | :βα                               |                      | laughing                                              | none       |                 |              |                    |
| 004_3     | :βα``β                            | that I               | have come for something [[004_3_1 that is not there]] | Narrator   |                 | I            | have               |
| 005_1     | 1α                                | 1                    | have asked them                                       | Narrator   |                 | I            | have               |
| 005_2     | 1``βα                             | why they             | think                                                 | Unicorns   |                 | they         | think              |
| 005_3     | 1``β`β                            | that I               | could only have come for one reason                   | Narrator   | only            | I            | could              |
| 005_4     | +2α                               | and they             | have replied                                          | Unicorns   |                 | they         | have               |
| 005_5     | +2``β                             | that this            | is the way [[005_5_1 it has always been]]             | Death      |                 | this         | is                 |
| 005_6     | +2``γα                            | that the men         | come like vultures                                    | Hunters    |                 | the men      | come               |
| 005_7     | +2``γxβα                          | when there           | has been a death                                      | There      |                 | there        | has                |
| 005_8     | +2``γxβxβ                         |                      | to take care of the body                              | none       |                 |              |                    |

| 006_1 | 1α        | 1                                  | have suggested to them                                                                                                                | Narrator       |         | 1                        | have     |
|-------|-----------|------------------------------------|---------------------------------------------------------------------------------------------------------------------------------------|----------------|---------|--------------------------|----------|
| 006_2 | 1``β      | that men                           | are cruel                                                                                                                             | Hunters        |         | men                      | are      |
| 006_3 | +2α       | but they                           | have denied this                                                                                                                      | Unicorns       |         | they                     | have     |
| 006_4 | +2:βα     |                                    | saying                                                                                                                                | none           |         |                          |          |
| 006_5 | +2:β``β   | that men                           | perform their God-given tasks efficiently                                                                                             | Hunters        |         | men                      | perform  |
| 007_1 | ``β <<α>> | The men                            | < <they say="">&gt; cannot be held responsible for the death of unicorns</they>                                                       | Hunters        |         | The men                  | cannot   |
| 007_2 |           | they                               | say                                                                                                                                   | Unicorns       |         | they                     | say      |
| 008_1 |           | 1                                  | mention guns                                                                                                                          | Narrator       |         | 1                        | mention  |
| 009_1 | α <<:β>>  | But they                           | have no knowledge [of guns or < <it out="" turns="">&gt; of weapons of any sort</it>                                                  | Unicorns       |         | they                     | have     |
| 010_1 |           | So I                               | describe for them the deep trench [[010_1_1 that runs across the top of the ridge]]                                                   | Narrator       |         | 1                        | describe |
| 011_1 |           | 1                                  | describe the parking lot behind the trench and the cars $[[11\_1\_1 \text{ that arrive }] 11\_1\_2 \text{ filled with men and guns}]$ | Narrator       |         |                          |          |
| 012_1 | 1         | They                               | have no idea [of the nature of cars or of their purpose                                                                               | Unicorns       |         | this                     | is       |
| 012_2 | :21       | this                               | is a red herring                                                                                                                      | Communicati on |         | I                        | do not   |
| 012_3 | :2+2      | and I                              | do not answer their questions about the nature of cars                                                                                | Narrator       |         | 1                        | explain  |
| 013_1 | α         | 1                                  | explain instead                                                                                                                       | Narrator       | greatly | the head [of a unicorn]  | is       |
| 013_2 | α``β      | that the<br>head [of a<br>unicorn] | is greatly prized by men [[013_2_1 who pay three thousand pounds for the privilege [[013_2_1_1 of shooting one]] ]]                   | Body           |         | Ī                        | explain  |
| 014_1 | α         | 1                                  | Explain                                                                                                                               | Narrator       |         | the men                  | climb    |
| 014_2 | ``β1      | how the men                        | climb into the trench                                                                                                                 | Hunters        |         |                          | wait     |
| 014_3 | ``β+2α    | and ^HOW                           | THEY wait for the unicorns                                                                                                            | Cohesive       |         |                          |          |
| 014_4 | ``β+2xβ   |                                    | to run across the moor                                                                                                                | none           |         | 1                        | return   |
| 015_1 | хβ        | When I                             | return to the subject of guns                                                                                                         | Narrator       |         | The unicorns             | laugh    |
| 015_2 | αα        | The unicorns                       | laugh                                                                                                                                 | Unicorns       |         |                          |          |
| 015_3 | α:β1      |                                    | tossing their heads high                                                                                                              | none           |         |                          |          |
| 015_4 | α:β+2     |                                    | falling about the cave                                                                                                                | none           |         | their leader<br>[Moorav] | warns    |
| 016_1 | α         | And their<br>leader<br>[Moorav]    | smilingly warns me against blasphemy                                                                                                  | Moorav         |         |                          |          |

| 016_2 | :βα                    |                                         | saying                                                                                                               | none     | only    | God                    | has      |
|-------|------------------------|-----------------------------------------|----------------------------------------------------------------------------------------------------------------------|----------|---------|------------------------|----------|
| 016_3 | :β``β                  | that only<br>God                        | has the power [[016_3_1 to take life]]                                                                               | God      |         | Не                     | tells    |
| 017_1 | α                      | Не                                      | tells me then                                                                                                        | Moorav   |         | the unicorns           | lived    |
| 017_2 | ``βα                   | how in the early days                   | the unicorns lived for ever                                                                                          | Circ     |         |                        |          |
| 017_3 | ``βα:β1                |                                         | being revered by both men and animals                                                                                | none     |         |                        |          |
| 017_4 | ``βα:β+2               |                                         | and having no natural enemies                                                                                        | none     |         | Не                     | says     |
| 018_1 | α                      | He                                      | says however                                                                                                         | Moorav   |         | this                   | was      |
| 018_2 | ``βα                   | that this                               | was in pagan times                                                                                                   | Death    |         | God                    | came     |
| 018_3 | ``βxβ                  | before God                              | came into the world                                                                                                  | God      |         | God                    | bestowed |
| 019_1 | ``β <<α1+2>>           | God                                     | <<019_2 he informs me>> bestowed upon the unicorns <<019_3 and I use his exact words>> the gift [of death]           | God      |         | he                     | informs  |
| 019_2 |                        | he                                      | informs me                                                                                                           | Moorav   |         | 1                      | use      |
| 019_3 |                        | and I                                   | use his exact words                                                                                                  | Narrator |         | There                  | is       |
| 020_1 | α                      | There                                   | is an old tale [[020_1_1 he relates]]                                                                                | There    |         |                        |          |
| 020_2 | :βα                    |                                         | which tells                                                                                                          | none     |         | the unicorns           | were     |
| 020_3 | :β``β                  | how the unicorns                        | were brought across the water from a hot and strange land to this moor [[020_3_1 which is now their home]]           | Unicorns |         | It                     | was      |
| 021_1 | 1                      | It                                      | was here that God gave them his promise regarding death                                                              | Place    |         | It                     | was      |
| 021_2 | +2                     | and ^IT                                 | WAS here also that he decreed                                                                                        | Place    |         |                        |          |
| 021_3 |                        |                                         | that the males should live together in the caves on the North Knoll                                                  | none     |         |                        |          |
| 021_4 |                        |                                         | and the females ^SHOULD LIVE in the caves on the South Knoll                                                         | none     | still   | These laws             | are      |
| 022_1 |                        | These laws                              | are still strictly observed to this day                                                                              | Misc     |         | I                      | ask      |
| 023_1 | α                      | I                                       | ask                                                                                                                  | Narrator | perhaps | the God [in the story] | had      |
| 023_2 | ``β                    | if perhaps<br>the God [in<br>the story] | had the appearance of a man                                                                                          | God      |         | Moorav                 | replies  |
| 024_1 | α                      | And Moorav                              | Replies                                                                                                              | Moorav   |         | he                     | does     |
| 024_2 | ``β1                   | that he                                 | does not think                                                                                                       | Moorav   |         | God                    | would    |
| 024_3 | ``β+2α < <xβ>&gt;</xβ> | and that God                            | <<024_4 should he have any appearance at all>> would be most likely [[024_3_1 to have the appearance of a unicorn ]] | God      |         | he                     | should   |
| 024_4 |                        | should he                               | have any appearance at all                                                                                           | God      |         | he                     | was      |

| 024_5 | ``β+2xβ  | although he                          | was no expert in these matters                                                                                                         | Moorav   |           | ^HE          | thought   |
|-------|----------|--------------------------------------|----------------------------------------------------------------------------------------------------------------------------------------|----------|-----------|--------------|-----------|
| 024_6 | ``β+3α   | and ^HE                              | thought                                                                                                                                | Moorav   |           | it           | ^WAS      |
| 024_7 | ``β+3`β  | it                                   | ^WAS better [[024_7_1 I ask one of the priests for confirmation of this ]]                                                             | Cohesive |           | 1            | point out |
| 025_1 | 1α       | 1                                    | point out                                                                                                                              | Narrator |           | it           | is        |
| 025_2 | 1``β     | that it                              | is only in the stretch between the males' cave and the females' cave some two miles of open moorland                                   | Cohesive |           | the unicorns | are       |
| 025_3 | *        | that the unicorns                    | are killed                                                                                                                             | Unicorns |           | Moorav       | says      |
| 025_4 | +2α      | and Moorav                           | says                                                                                                                                   | Moorav   | only      | this         | is        |
| 025_5 | +2``βα   | this                                 | is only natural                                                                                                                        | Death    |           | they         | go        |
| 025_6 | +2``βxβ  | because they                         | go nowhere else                                                                                                                        | Unicorns |           | He           | doesn't   |
| 026_1 | 1α       | He                                   | doesn't think                                                                                                                          | Moorav   |           | it           | ^IS       |
| 026_2 | 1`β      | it                                   | ^IS surprising [[026_2_1 that unicorns should <never> die in their caves]]</never>                                                     | Cohesive | always    | this         | has       |
| 026_3 | :2       | this                                 | after all has <always> been the case</always>                                                                                          | Death    |           | The unicorns | are       |
| 027_1 | 1        | The unicorns                         | are beginning to appear stupid to me                                                                                                   | Unicorns | only      | this         | increases |
| 027_2 | +2       | but this                             | only increases my desire [[027_2_1 to protect them from the wealthy industrialists [[027_2_1_1 who come $  027_2_1_2$ to hunt them]]]] | Misc     |           |              |           |
| 028_1 | α        | 1                                    | Insist                                                                                                                                 | Narrator |           | they         | should    |
| 028_2 | ``βα     | that they                            | should guard themselves against the men [[028_2_1 who come    028_2_2 to kill them]]                                                   | Unicorns |           |              |           |
| 028_4 | ``β:βα   |                                      | pointing out                                                                                                                           | none     |           | God          | does not  |
| 028_5 | ``β:β``β | that God                             | does not fire guns                                                                                                                     | God      |           | They         | become    |
| 029_1 | 1        | They                                 | become more serious with this point                                                                                                    | Unicorns | perhaps   | I            | think     |
| 029_2 | +2α      | and I                                | think perhaps                                                                                                                          | Narrator |           | 1            | have      |
| 029_3 | +2`β     | 1                                    | have made some progress                                                                                                                | Narrator |           | Moorav       | leaves    |
| 030_1 | 1        | Moorav                               | leaves the circle                                                                                                                      | Moorav   |           | ^HE          | goes      |
| 030_2 | +2α      | and ^HE                              | goes                                                                                                                                   | Moorav   |           |              |           |
| 030_3 | +2xβ     |                                      | to confer with the others deeper in the cave                                                                                           | none     |           | those        |           |
| 031_1 |          | To those<br>[[remaining<br>with me]] | l say                                                                                                                                  | Circ     |           | I            | say       |
| 031_2 | α        | that if there                        | is a God                                                                                                                               | There    |           | there        | is        |
| 031_3 | ``βxβ    | he                                   | doesn't use a gun                                                                                                                      | God      | certainly | he           | doesn't   |
|       |          |                                      |                                                                                                                                        |          |           |              |           |