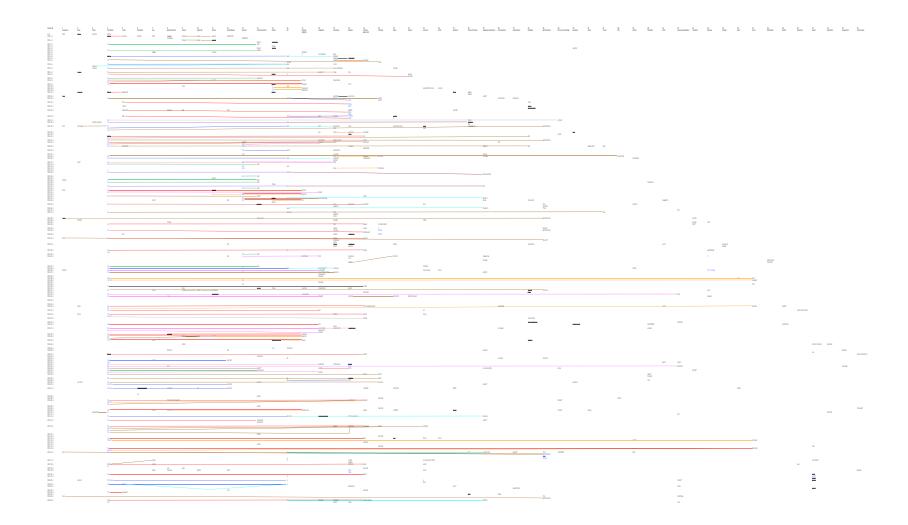

# **Grammatical analysis**

| Clause ID | Taxis and<br>Logico-<br>semantics | Theme                | Rheme                                                 | Thematized | Mood<br>Adjunct | Subject      | Finite             |
|-----------|-----------------------------------|----------------------|-------------------------------------------------------|------------|-----------------|--------------|--------------------|
| 001_1     |                                   | The unicorns         | do not understand                                     | Unicorns   |                 | The unicorns | do not             |
| 002_1     | 1                                 | We                   | have had long conversations                           | We         |                 | We           | have               |
| 002_2     | +2                                | but it               | is difficult for them                                 | Death      |                 | it           | is                 |
| 003_1     | 1α                                | They                 | insist                                                | Unicorns   |                 | They         | insist             |
| 003_2     | ``βα                              | that I               | have come                                             | Narrator   |                 | 1            | have               |
| 003_3     | ``βxβ                             |                      | to collect the body of one of their number            | none       |                 |              |                    |
| 003_4     | +2α                               | but at the same time | they point out                                        | Circ       |                 | they         | point out          |
| 003_5     | +2``β                             | that there           | is no body                                            | There      |                 | there        | is                 |
| 003_6     | +2``γα                            | that it              | was collected by another man                          | Body       |                 | it           | was                |
| 003_7     | +2``γxβ                           | before I             | arrived                                               | Narrator   |                 | 1            | arrived            |
| 004_1     | α                                 | They                 | continue to insist on these points                    | Unicorns   |                 | They         | continue to insist |
| 004_2     | :βα                               |                      | laughing                                              | none       |                 |              |                    |
| 004_3     | :βα``β                            | that I               | have come for something [[004_3_1 that is not there]] | Narrator   |                 | I            | have               |
| 005_1     | 1α                                | 1                    | have asked them                                       | Narrator   |                 | I            | have               |
| 005_2     | 1``βα                             | why they             | think                                                 | Unicorns   |                 | they         | think              |
| 005_3     | 1``β`β                            | that I               | could only have come for one reason                   | Narrator   | only            | I            | could              |
| 005_4     | +2α                               | and they             | have replied                                          | Unicorns   |                 | they         | have               |
| 005_5     | +2``β                             | that this            | is the way [[005_5_1 it has always been]]             | Death      |                 | this         | is                 |
| 005_6     | +2``γα                            | that the men         | come like vultures                                    | Hunters    |                 | the men      | come               |
| 005_7     | +2``γxβα                          | when there           | has been a death                                      | There      |                 | there        | has                |
| 005_8     | +2``γxβxβ                         |                      | to take care of the body                              | none       |                 |              |                    |

| 006_1 | 1α        | 1                                  | have suggested to them                                                                                                                | Narrator       |         | 1                        | have     |
|-------|-----------|------------------------------------|---------------------------------------------------------------------------------------------------------------------------------------|----------------|---------|--------------------------|----------|
| 006_2 | 1``β      | that men                           | are cruel                                                                                                                             | Hunters        |         | men                      | are      |
| 006_3 | +2α       | but they                           | have denied this                                                                                                                      | Unicorns       |         | they                     | have     |
| 006_4 | +2:βα     |                                    | saying                                                                                                                                | none           |         |                          |          |
| 006_5 | +2:β``β   | that men                           | perform their God-given tasks efficiently                                                                                             | Hunters        |         | men                      | perform  |
| 007_1 | ``β <<α>> | The men                            | < <they say="">&gt; cannot be held responsible for the death of unicorns</they>                                                       | Hunters        |         | The men                  | cannot   |
| 007_2 |           | they                               | say                                                                                                                                   | Unicorns       |         | they                     | say      |
| 008_1 |           | 1                                  | mention guns                                                                                                                          | Narrator       |         | 1                        | mention  |
| 009_1 | α <<:β>>  | But they                           | have no knowledge [of guns or < <it out="" turns="">&gt; of weapons of any sort</it>                                                  | Unicorns       |         | they                     | have     |
| 010_1 |           | So I                               | describe for them the deep trench [[010_1_1 that runs across the top of the ridge]]                                                   | Narrator       |         | 1                        | describe |
| 011_1 |           | 1                                  | describe the parking lot behind the trench and the cars $[[11\_1\_1 \text{ that arrive }] 11\_1\_2 \text{ filled with men and guns}]$ | Narrator       |         |                          |          |
| 012_1 | 1         | They                               | have no idea [of the nature of cars or of their purpose                                                                               | Unicorns       |         | this                     | is       |
| 012_2 | :21       | this                               | is a red herring                                                                                                                      | Communicati on |         | I                        | do not   |
| 012_3 | :2+2      | and I                              | do not answer their questions about the nature of cars                                                                                | Narrator       |         | 1                        | explain  |
| 013_1 | α         | 1                                  | explain instead                                                                                                                       | Narrator       | greatly | the head [of a unicorn]  | is       |
| 013_2 | α``β      | that the<br>head [of a<br>unicorn] | is greatly prized by men [[013_2_1 who pay three thousand pounds for the privilege [[013_2_1_1 of shooting one]] ]]                   | Body           |         | Ī                        | explain  |
| 014_1 | α         | 1                                  | Explain                                                                                                                               | Narrator       |         | the men                  | climb    |
| 014_2 | ``β1      | how the men                        | climb into the trench                                                                                                                 | Hunters        |         |                          | wait     |
| 014_3 | ``β+2α    | and ^HOW                           | THEY wait for the unicorns                                                                                                            | Cohesive       |         |                          |          |
| 014_4 | ``β+2xβ   |                                    | to run across the moor                                                                                                                | none           |         | 1                        | return   |
| 015_1 | хβ        | When I                             | return to the subject of guns                                                                                                         | Narrator       |         | The unicorns             | laugh    |
| 015_2 | αα        | The unicorns                       | laugh                                                                                                                                 | Unicorns       |         |                          |          |
| 015_3 | α:β1      |                                    | tossing their heads high                                                                                                              | none           |         |                          |          |
| 015_4 | α:β+2     |                                    | falling about the cave                                                                                                                | none           |         | their leader<br>[Moorav] | warns    |
| 016_1 | α         | And their<br>leader<br>[Moorav]    | smilingly warns me against blasphemy                                                                                                  | Moorav         |         |                          |          |

| 016_2 | :βα                    |                                         | saying                                                                                                               | none     | only    | God                    | has      |
|-------|------------------------|-----------------------------------------|----------------------------------------------------------------------------------------------------------------------|----------|---------|------------------------|----------|
| 016_3 | :β``β                  | that only<br>God                        | has the power [[016_3_1 to take life]]                                                                               | God      |         | Не                     | tells    |
| 017_1 | α                      | Не                                      | tells me then                                                                                                        | Moorav   |         | the unicorns           | lived    |
| 017_2 | ``βα                   | how in the early days                   | the unicorns lived for ever                                                                                          | Circ     |         |                        |          |
| 017_3 | ``βα:β1                |                                         | being revered by both men and animals                                                                                | none     |         |                        |          |
| 017_4 | ``βα:β+2               |                                         | and having no natural enemies                                                                                        | none     |         | Не                     | says     |
| 018_1 | α                      | He                                      | says however                                                                                                         | Moorav   |         | this                   | was      |
| 018_2 | ``βα                   | that this                               | was in pagan times                                                                                                   | Death    |         | God                    | came     |
| 018_3 | ``βxβ                  | before God                              | came into the world                                                                                                  | God      |         | God                    | bestowed |
| 019_1 | ``β <<α1+2>>           | God                                     | <<019_2 he informs me>> bestowed upon the unicorns <<019_3 and I use his exact words>> the gift [of death]           | God      |         | he                     | informs  |
| 019_2 |                        | he                                      | informs me                                                                                                           | Moorav   |         | 1                      | use      |
| 019_3 |                        | and I                                   | use his exact words                                                                                                  | Narrator |         | There                  | is       |
| 020_1 | α                      | There                                   | is an old tale [[020_1_1 he relates]]                                                                                | There    |         |                        |          |
| 020_2 | :βα                    |                                         | which tells                                                                                                          | none     |         | the unicorns           | were     |
| 020_3 | :β``β                  | how the unicorns                        | were brought across the water from a hot and strange land to this moor [[020_3_1 which is now their home]]           | Unicorns |         | It                     | was      |
| 021_1 | 1                      | It                                      | was here that God gave them his promise regarding death                                                              | Place    |         | It                     | was      |
| 021_2 | +2                     | and ^IT                                 | WAS here also that he decreed                                                                                        | Place    |         |                        |          |
| 021_3 |                        |                                         | that the males should live together in the caves on the North Knoll                                                  | none     |         |                        |          |
| 021_4 |                        |                                         | and the females ^SHOULD LIVE in the caves on the South Knoll                                                         | none     | still   | These laws             | are      |
| 022_1 |                        | These laws                              | are still strictly observed to this day                                                                              | Misc     |         | I                      | ask      |
| 023_1 | α                      | I                                       | ask                                                                                                                  | Narrator | perhaps | the God [in the story] | had      |
| 023_2 | ``β                    | if perhaps<br>the God [in<br>the story] | had the appearance of a man                                                                                          | God      |         | Moorav                 | replies  |
| 024_1 | α                      | And Moorav                              | Replies                                                                                                              | Moorav   |         | he                     | does     |
| 024_2 | ``β1                   | that he                                 | does not think                                                                                                       | Moorav   |         | God                    | would    |
| 024_3 | ``β+2α < <xβ>&gt;</xβ> | and that God                            | <<024_4 should he have any appearance at all>> would be most likely [[024_3_1 to have the appearance of a unicorn ]] | God      |         | he                     | should   |
| 024_4 |                        | should he                               | have any appearance at all                                                                                           | God      |         | he                     | was      |

| 024_5 | ``β+2xβ  | although he                          | was no expert in these matters                                                                                                         | Moorav   |           | ^HE          | thought   |
|-------|----------|--------------------------------------|----------------------------------------------------------------------------------------------------------------------------------------|----------|-----------|--------------|-----------|
| 024_6 | ``β+3α   | and ^HE                              | thought                                                                                                                                | Moorav   |           | it           | ^WAS      |
| 024_7 | ``β+3`β  | it                                   | ^WAS better [[024_7_1 I ask one of the priests for confirmation of this ]]                                                             | Cohesive |           | 1            | point out |
| 025_1 | 1α       | 1                                    | point out                                                                                                                              | Narrator |           | it           | is        |
| 025_2 | 1``β     | that it                              | is only in the stretch between the males' cave and the females' cave some two miles of open moorland                                   | Cohesive |           | the unicorns | are       |
| 025_3 | *        | that the unicorns                    | are killed                                                                                                                             | Unicorns |           | Moorav       | says      |
| 025_4 | +2α      | and Moorav                           | says                                                                                                                                   | Moorav   | only      | this         | is        |
| 025_5 | +2``βα   | this                                 | is only natural                                                                                                                        | Death    |           | they         | go        |
| 025_6 | +2``βxβ  | because they                         | go nowhere else                                                                                                                        | Unicorns |           | He           | doesn't   |
| 026_1 | 1α       | He                                   | doesn't think                                                                                                                          | Moorav   |           | it           | ^IS       |
| 026_2 | 1`β      | it                                   | ^IS surprising [[026_2_1 that unicorns should <never> die in their caves]]</never>                                                     | Cohesive | always    | this         | has       |
| 026_3 | :2       | this                                 | after all has <always> been the case</always>                                                                                          | Death    |           | The unicorns | are       |
| 027_1 | 1        | The unicorns                         | are beginning to appear stupid to me                                                                                                   | Unicorns | only      | this         | increases |
| 027_2 | +2       | but this                             | only increases my desire [[027_2_1 to protect them from the wealthy industrialists [[027_2_1_1 who come $  027_2_1_2$ to hunt them]]]] | Misc     |           |              |           |
| 028_1 | α        | 1                                    | Insist                                                                                                                                 | Narrator |           | they         | should    |
| 028_2 | ``βα     | that they                            | should guard themselves against the men [[028_2_1 who come    028_2_2 to kill them]]                                                   | Unicorns |           |              |           |
| 028_4 | ``β:βα   |                                      | pointing out                                                                                                                           | none     |           | God          | does not  |
| 028_5 | ``β:β``β | that God                             | does not fire guns                                                                                                                     | God      |           | They         | become    |
| 029_1 | 1        | They                                 | become more serious with this point                                                                                                    | Unicorns | perhaps   | I            | think     |
| 029_2 | +2α      | and I                                | think perhaps                                                                                                                          | Narrator |           | 1            | have      |
| 029_3 | +2`β     | 1                                    | have made some progress                                                                                                                | Narrator |           | Moorav       | leaves    |
| 030_1 | 1        | Moorav                               | leaves the circle                                                                                                                      | Moorav   |           | ^HE          | goes      |
| 030_2 | +2α      | and ^HE                              | goes                                                                                                                                   | Moorav   |           |              |           |
| 030_3 | +2xβ     |                                      | to confer with the others deeper in the cave                                                                                           | none     |           | those        |           |
| 031_1 |          | To those<br>[[remaining<br>with me]] | l say                                                                                                                                  | Circ     |           | I            | say       |
| 031_2 | α        | that if there                        | is a God                                                                                                                               | There    |           | there        | is        |
| 031_3 | ``βxβ    | he                                   | doesn't use a gun                                                                                                                      | God      | certainly | he           | doesn't   |
|       |          |                                      |                                                                                                                                        |          |           |              |           |