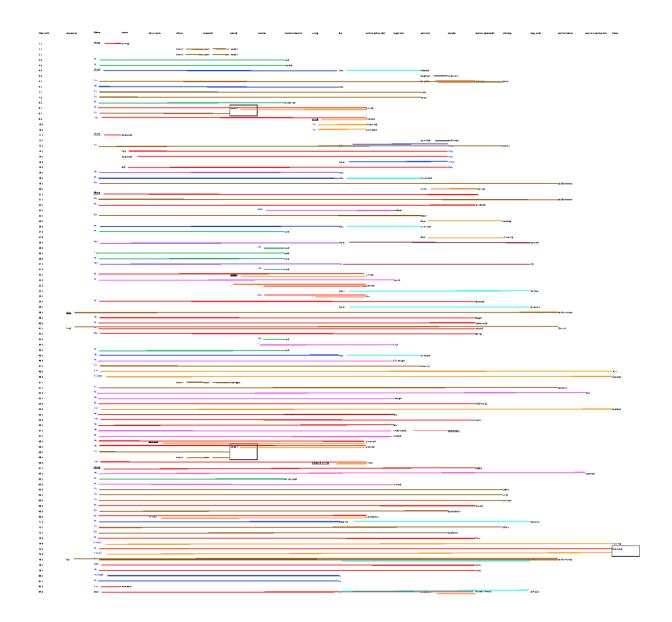

# **Grammatical analysis**

| Clause ID | Taxis and<br>Logico-<br>semantics | Theme                | Rheme                                                 | Thematized | Mood<br>Adjunct | Subject      | Finite             |
|-----------|-----------------------------------|----------------------|-------------------------------------------------------|------------|-----------------|--------------|--------------------|
| 001_1     |                                   | The unicorns         | do not understand                                     | Unicorns   |                 | The unicorns | do not             |
| 002_1     | 1                                 | We                   | have had long conversations                           | We         |                 | We           | have               |
| 002_2     | +2                                | but it               | is difficult for them                                 | Death      |                 | it           | is                 |
| 003_1     | 1α                                | They                 | insist                                                | Unicorns   |                 | They         | insist             |
| 003_2     | ``βα                              | that I               | have come                                             | Narrator   |                 | 1            | have               |
| 003_3     | ``βxβ                             |                      | to collect the body of one of their number            | none       |                 |              |                    |
| 003_4     | +2α                               | but at the same time | they point out                                        | Circ       |                 | they         | point out          |
| 003_5     | +2``β                             | that there           | is no body                                            | There      |                 | there        | is                 |
| 003_6     | +2``γα                            | that it              | was collected by another man                          | Body       |                 | it           | was                |
| 003_7     | +2``γxβ                           | before I             | arrived                                               | Narrator   |                 | 1            | arrived            |
| 004_1     | α                                 | They                 | continue to insist on these points                    | Unicorns   |                 | They         | continue to insist |
| 004_2     | :βα                               |                      | laughing                                              | none       |                 |              |                    |
| 004_3     | :βα``β                            | that I               | have come for something [[004_3_1 that is not there]] | Narrator   |                 | I            | have               |
| 005_1     | 1α                                | 1                    | have asked them                                       | Narrator   |                 | I            | have               |
| 005_2     | 1``βα                             | why they             | think                                                 | Unicorns   |                 | they         | think              |
| 005_3     | 1``β`β                            | that I               | could only have come for one reason                   | Narrator   | only            | I            | could              |
| 005_4     | +2α                               | and they             | have replied                                          | Unicorns   |                 | they         | have               |
| 005_5     | +2``β                             | that this            | is the way [[005_5_1 it has always been]]             | Death      |                 | this         | is                 |
| 005_6     | +2``γα                            | that the men         | come like vultures                                    | Hunters    |                 | the men      | come               |
| 005_7     | +2``γxβα                          | when there           | has been a death                                      | There      |                 | there        | has                |
| 005_8     | +2``γxβxβ                         |                      | to take care of the body                              | none       |                 |              |                    |

| 006_1 | 1α        | 1                                  | have suggested to them                                                                                                                | Narrator       |         | 1                        | have     |
|-------|-----------|------------------------------------|---------------------------------------------------------------------------------------------------------------------------------------|----------------|---------|--------------------------|----------|
| 006_2 | 1``β      | that men                           | are cruel                                                                                                                             | Hunters        |         | men                      | are      |
| 006_3 | +2α       | but they                           | have denied this                                                                                                                      | Unicorns       |         | they                     | have     |
| 006_4 | +2:βα     |                                    | saying                                                                                                                                | none           |         |                          |          |
| 006_5 | +2:β``β   | that men                           | perform their God-given tasks efficiently                                                                                             | Hunters        |         | men                      | perform  |
| 007_1 | ``β <<α>> | The men                            | < <they say="">&gt; cannot be held responsible for the death of unicorns</they>                                                       | Hunters        |         | The men                  | cannot   |
| 007_2 |           | they                               | say                                                                                                                                   | Unicorns       |         | they                     | say      |
| 008_1 |           | 1                                  | mention guns                                                                                                                          | Narrator       |         | 1                        | mention  |
| 009_1 | α <<:β>>  | But they                           | have no knowledge [of guns or < <it out="" turns="">&gt; of weapons of any sort</it>                                                  | Unicorns       |         | they                     | have     |
| 010_1 |           | So I                               | describe for them the deep trench [[010_1_1 that runs across the top of the ridge]]                                                   | Narrator       |         | 1                        | describe |
| 011_1 |           | 1                                  | describe the parking lot behind the trench and the cars $[[11\_1\_1 \text{ that arrive }] 11\_1\_2 \text{ filled with men and guns}]$ | Narrator       |         |                          |          |
| 012_1 | 1         | They                               | have no idea [of the nature of cars or of their purpose                                                                               | Unicorns       |         | this                     | is       |
| 012_2 | :21       | this                               | is a red herring                                                                                                                      | Communicati on |         | I                        | do not   |
| 012_3 | :2+2      | and I                              | do not answer their questions about the nature of cars                                                                                | Narrator       |         | 1                        | explain  |
| 013_1 | α         | 1                                  | explain instead                                                                                                                       | Narrator       | greatly | the head [of a unicorn]  | is       |
| 013_2 | α``β      | that the<br>head [of a<br>unicorn] | is greatly prized by men [[013_2_1 who pay three thousand pounds for the privilege [[013_2_1_1 of shooting one]] ]]                   | Body           |         | Ī                        | explain  |
| 014_1 | α         | 1                                  | Explain                                                                                                                               | Narrator       |         | the men                  | climb    |
| 014_2 | ``β1      | how the men                        | climb into the trench                                                                                                                 | Hunters        |         |                          | wait     |
| 014_3 | ``β+2α    | and ^HOW                           | THEY wait for the unicorns                                                                                                            | Cohesive       |         |                          |          |
| 014_4 | ``β+2xβ   |                                    | to run across the moor                                                                                                                | none           |         | 1                        | return   |
| 015_1 | хβ        | When I                             | return to the subject of guns                                                                                                         | Narrator       |         | The unicorns             | laugh    |
| 015_2 | αα        | The unicorns                       | laugh                                                                                                                                 | Unicorns       |         |                          |          |
| 015_3 | α:β1      |                                    | tossing their heads high                                                                                                              | none           |         |                          |          |
| 015_4 | α:β+2     |                                    | falling about the cave                                                                                                                | none           |         | their leader<br>[Moorav] | warns    |
| 016_1 | α         | And their<br>leader<br>[Moorav]    | smilingly warns me against blasphemy                                                                                                  | Moorav         |         |                          |          |

| 016_2 | :βα                    |                                         | saying                                                                                                               | none     | only    | God                    | has      |
|-------|------------------------|-----------------------------------------|----------------------------------------------------------------------------------------------------------------------|----------|---------|------------------------|----------|
| 016_3 | :β``β                  | that only<br>God                        | has the power [[016_3_1 to take life]]                                                                               | God      |         | Не                     | tells    |
| 017_1 | α                      | Не                                      | tells me then                                                                                                        | Moorav   |         | the unicorns           | lived    |
| 017_2 | ``βα                   | how in the early days                   | the unicorns lived for ever                                                                                          | Circ     |         |                        |          |
| 017_3 | ``βα:β1                |                                         | being revered by both men and animals                                                                                | none     |         |                        |          |
| 017_4 | ``βα:β+2               |                                         | and having no natural enemies                                                                                        | none     |         | Не                     | says     |
| 018_1 | α                      | He                                      | says however                                                                                                         | Moorav   |         | this                   | was      |
| 018_2 | ``βα                   | that this                               | was in pagan times                                                                                                   | Death    |         | God                    | came     |
| 018_3 | ``βxβ                  | before God                              | came into the world                                                                                                  | God      |         | God                    | bestowed |
| 019_1 | ``β <<α1+2>>           | God                                     | <<019_2 he informs me>> bestowed upon the unicorns <<019_3 and I use his exact words>> the gift [of death]           | God      |         | he                     | informs  |
| 019_2 |                        | he                                      | informs me                                                                                                           | Moorav   |         | 1                      | use      |
| 019_3 |                        | and I                                   | use his exact words                                                                                                  | Narrator |         | There                  | is       |
| 020_1 | α                      | There                                   | is an old tale [[020_1_1 he relates]]                                                                                | There    |         |                        |          |
| 020_2 | :βα                    |                                         | which tells                                                                                                          | none     |         | the unicorns           | were     |
| 020_3 | :β``β                  | how the unicorns                        | were brought across the water from a hot and strange land to this moor [[020_3_1 which is now their home]]           | Unicorns |         | It                     | was      |
| 021_1 | 1                      | It                                      | was here that God gave them his promise regarding death                                                              | Place    |         | It                     | was      |
| 021_2 | +2                     | and ^IT                                 | WAS here also that he decreed                                                                                        | Place    |         |                        |          |
| 021_3 |                        |                                         | that the males should live together in the caves on the North Knoll                                                  | none     |         |                        |          |
| 021_4 |                        |                                         | and the females ^SHOULD LIVE in the caves on the South Knoll                                                         | none     | still   | These laws             | are      |
| 022_1 |                        | These laws                              | are still strictly observed to this day                                                                              | Misc     |         | I                      | ask      |
| 023_1 | α                      | I                                       | ask                                                                                                                  | Narrator | perhaps | the God [in the story] | had      |
| 023_2 | ``β                    | if perhaps<br>the God [in<br>the story] | had the appearance of a man                                                                                          | God      |         | Moorav                 | replies  |
| 024_1 | α                      | And Moorav                              | Replies                                                                                                              | Moorav   |         | he                     | does     |
| 024_2 | ``β1                   | that he                                 | does not think                                                                                                       | Moorav   |         | God                    | would    |
| 024_3 | ``β+2α < <xβ>&gt;</xβ> | and that God                            | <<024_4 should he have any appearance at all>> would be most likely [[024_3_1 to have the appearance of a unicorn ]] | God      |         | he                     | should   |
| 024_4 |                        | should he                               | have any appearance at all                                                                                           | God      |         | he                     | was      |

| 024_5 | ``β+2xβ  | although he                          | was no expert in these matters                                                                                                         | Moorav   |           | ^HE          | thought   |
|-------|----------|--------------------------------------|----------------------------------------------------------------------------------------------------------------------------------------|----------|-----------|--------------|-----------|
| 024_6 | ``β+3α   | and ^HE                              | thought                                                                                                                                | Moorav   |           | it           | ^WAS      |
| 024_7 | ``β+3`β  | it                                   | ^WAS better [[024_7_1 I ask one of the priests for confirmation of this ]]                                                             | Cohesive |           | 1            | point out |
| 025_1 | 1α       | 1                                    | point out                                                                                                                              | Narrator |           | it           | is        |
| 025_2 | 1``β     | that it                              | is only in the stretch between the males' cave and the females' cave some two miles of open moorland                                   | Cohesive |           | the unicorns | are       |
| 025_3 | *        | that the unicorns                    | are killed                                                                                                                             | Unicorns |           | Moorav       | says      |
| 025_4 | +2α      | and Moorav                           | says                                                                                                                                   | Moorav   | only      | this         | is        |
| 025_5 | +2``βα   | this                                 | is only natural                                                                                                                        | Death    |           | they         | go        |
| 025_6 | +2``βxβ  | because they                         | go nowhere else                                                                                                                        | Unicorns |           | He           | doesn't   |
| 026_1 | 1α       | He                                   | doesn't think                                                                                                                          | Moorav   |           | it           | ^IS       |
| 026_2 | 1`β      | it                                   | ^IS surprising [[026_2_1 that unicorns should <never> die in their caves]]</never>                                                     | Cohesive | always    | this         | has       |
| 026_3 | :2       | this                                 | after all has <always> been the case</always>                                                                                          | Death    |           | The unicorns | are       |
| 027_1 | 1        | The unicorns                         | are beginning to appear stupid to me                                                                                                   | Unicorns | only      | this         | increases |
| 027_2 | +2       | but this                             | only increases my desire [[027_2_1 to protect them from the wealthy industrialists [[027_2_1_1 who come $  027_2_1_2$ to hunt them]]]] | Misc     |           |              |           |
| 028_1 | α        | 1                                    | Insist                                                                                                                                 | Narrator |           | they         | should    |
| 028_2 | ``βα     | that they                            | should guard themselves against the men [[028_2_1 who come    028_2_2 to kill them]]                                                   | Unicorns |           |              |           |
| 028_4 | ``β:βα   |                                      | pointing out                                                                                                                           | none     |           | God          | does not  |
| 028_5 | ``β:β``β | that God                             | does not fire guns                                                                                                                     | God      |           | They         | become    |
| 029_1 | 1        | They                                 | become more serious with this point                                                                                                    | Unicorns | perhaps   | I            | think     |
| 029_2 | +2α      | and I                                | think perhaps                                                                                                                          | Narrator |           | 1            | have      |
| 029_3 | +2`β     | 1                                    | have made some progress                                                                                                                | Narrator |           | Moorav       | leaves    |
| 030_1 | 1        | Moorav                               | leaves the circle                                                                                                                      | Moorav   |           | ^HE          | goes      |
| 030_2 | +2α      | and ^HE                              | goes                                                                                                                                   | Moorav   |           |              |           |
| 030_3 | +2xβ     |                                      | to confer with the others deeper in the cave                                                                                           | none     |           | those        |           |
| 031_1 |          | To those<br>[[remaining<br>with me]] | l say                                                                                                                                  | Circ     |           | I            | say       |
| 031_2 | α        | that if there                        | is a God                                                                                                                               | There    |           | there        | is        |
| 031_3 | ``βxβ    | he                                   | doesn't use a gun                                                                                                                      | God      | certainly | he           | doesn't   |
|       |          |                                      |                                                                                                                                        |          |           |              |           |